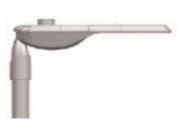

## Geckolighting LED Streetlights.

Ideally suited to the harsh Australian climate, these robust LED streetlights deliver.... For outside applications including street lighting, car park and commercial yard lighting.

**Gecko LED** streetlights deliver long life, high performance and minimum power usage.

High voltage 85-265VAC. Standard is Cool White (6000-6500K), however all colour options are available.

Optional poly carbonate vandal resistant guard and light sensor available.