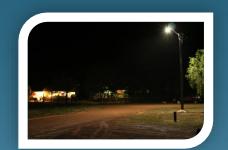

## Geckolighting LED Streetlights.

Ideally suited to the harsh Australian climate, these robust LED streetlights deliver.... For outside applications including street lighting, car park and commercial yard lighting.

**Gecko LED** streetlights deliver long life, high performance and minimum power usage.

High voltage 85-265VAC. Standard is Cool White (6000-6500K), however all colour options are available.

Optional poly carbonate vandal resistant guard and light sensor available.