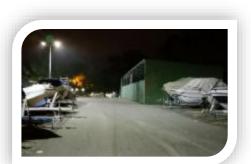

## Geckolighting LED Streetlights.

Ideally suited to the harsh Australian climate, these robust LED streetlights deliver.... For outside applications including street lighting, car park and commercial yard lighting.

**Gecko LED** streetlights deliver long life, high performance and minimum power usage.

High voltage 85-265VAC. Standard is Cool White (6000-6500K), however all colour options are available.

Optional poly carbonate vandal resistant guard and light sensor available.