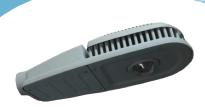

## Geckolighting® LED Streetlights

**Gecko LED** streetlights deliver long life, high performance and minimum power usage.

High voltage 85-265VAC. Standard is Cool White (6000-6500K), however all colour options are available.

Optional poly carbonate vandal resistant guard and light sensor available.