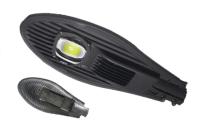

## Geckolighting® LED Streetlights

**Gecko LED** streetlights deliver long life, high performance and minimum power usage.

High voltage 85-265VAC. Standard is Cool White (6000-6500K), however all colour options are available.

Optional poly carbonate vandal resistant guard and light sensor available.